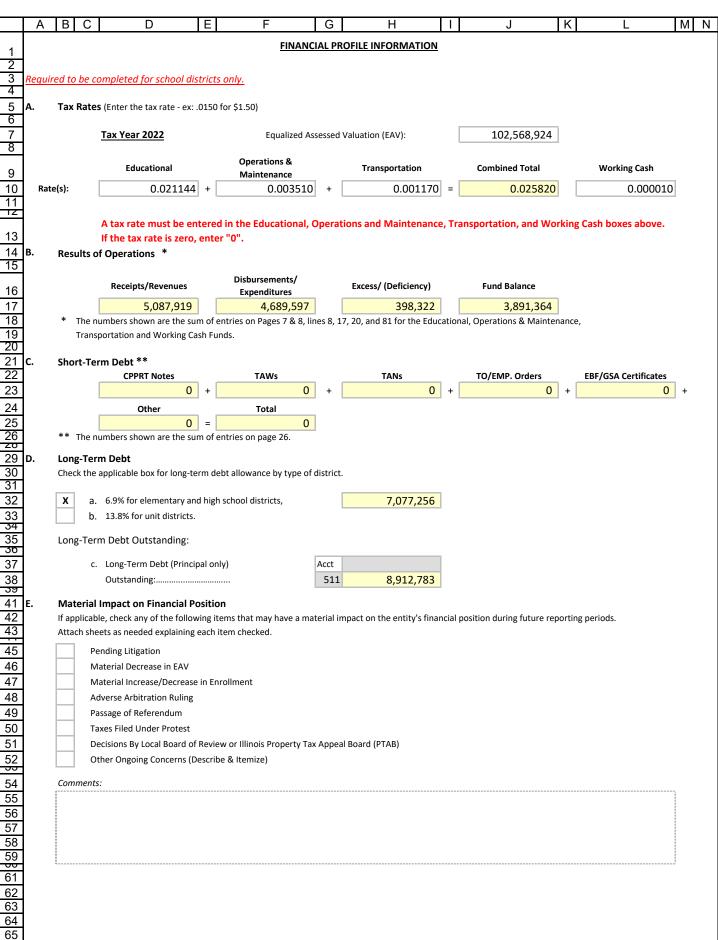

| A                                  | B C                                                                  | D                                                                  | E             | F                                 | G         | Н                          | 1         | К              | L M                 | Ν             | 0        | FQ  |
|------------------------------------|----------------------------------------------------------------------|--------------------------------------------------------------------|---------------|-----------------------------------|-----------|----------------------------|-----------|----------------|---------------------|---------------|----------|-----|
| 1                                  |                                                                      |                                                                    |               |                                   |           |                            |           |                |                     |               |          |     |
| 2<br>3                             |                                                                      |                                                                    | ESTIMAT       | ED FINANCIAL PROFILE S            | UMMARY    |                            |           |                |                     |               |          |     |
|                                    |                                                                      |                                                                    |               | Financial Profile Website         |           |                            |           |                |                     |               |          |     |
| 4<br>5                             |                                                                      |                                                                    |               |                                   |           |                            |           |                |                     |               |          |     |
| 6                                  |                                                                      |                                                                    |               |                                   |           |                            |           |                |                     |               |          |     |
| 7                                  | District Name:                                                       |                                                                    |               |                                   |           |                            |           |                |                     |               |          |     |
| 8                                  | District Code:                                                       | St George CCSD 258<br>32046258004                                  |               |                                   |           |                            |           |                |                     |               |          |     |
| 9                                  | County Name:                                                         | Kankakee                                                           |               |                                   |           |                            |           |                |                     |               |          |     |
| 10                                 | County Name.                                                         | Kallkakee                                                          |               |                                   |           |                            |           |                |                     |               |          |     |
|                                    | • Fund Balance to Re                                                 | Nenue Patio                                                        |               |                                   |           | Total                      |           | Ratio          | Score               |               |          | 4   |
| 12                                 |                                                                      | lance (P8, Cells C81, D81, F81 & I81)                              | Funds 10, 2   | 0, 40, 70 + (50 & 80 if negative) |           | 3,891,364.00               | )         | 0.765          | Weight              |               | 0.3      |     |
| 13                                 |                                                                      | evenues (P7, Cell C8, D8, F8 & I8)                                 | Funds 10, 2   |                                   |           | 5,087,919.00               |           |                | Value               |               | 1.4      |     |
| 14                                 |                                                                      | bt Pledged to Other Funds (P8, Cell C54 thru D74)                  | Minus Fund    |                                   |           | 0.00                       |           |                |                     |               |          |     |
| 15                                 | (Excluding C:D57, C                                                  | :D61, C:D65, C:D69 and C:D73)                                      |               |                                   |           |                            |           |                |                     |               |          |     |
|                                    | Expenditures to Re                                                   | venue Ratio:                                                       |               |                                   |           | Total                      |           | Ratio          | Score               |               |          | 4   |
| 17                                 | Total Sum of Direct Ex                                               | xpenditures (P7, Cell C17, D17, F17, I17)                          | Funds 10, 2   | 0 & 40                            |           | 4,689,597.00               | )         | 0.922          | Adjustment          |               |          | 0   |
| 18                                 | Total Sum of Direct Re                                               | evenues (P7, Cell C8, D8, F8, & I8)                                | Funds 10, 2   | 0, 40 & 70,                       |           | 5,087,919.00               | )         |                | Weight              |               | 0.3      | 5   |
| 19                                 | Less: Operating De                                                   | bt Pledged to Other Funds (P8, Cell C54 thru D74)                  | Minus Fund    | s 10 & 20                         |           | 0.00                       | )         |                |                     |               |          |     |
| 20                                 |                                                                      | :D61, C:D65, C:D69 and C:D73)                                      |               |                                   |           |                            |           | 0              | Value               |               | 1.4      | 0   |
| 21                                 | Possible Adjustment:                                                 |                                                                    |               |                                   |           |                            |           |                |                     |               |          |     |
| 22<br>23 3<br>24                   | Dave Cash on Hand                                                    |                                                                    |               |                                   |           | Total                      |           | Dave           | Score               |               |          | 4   |
| 23 3                               | <ul> <li>Days Cash on Hand<br/>Total Sum of Cash &amp; II</li> </ul> | <b>:</b><br>nvestments (P5, Cell C4, D4, F4, I4 & C5, D5, F5 & I5) | Funds 10, 2   | 0 40 & 70                         |           | 3,892,343.00               | h         | Days<br>298.79 | Score<br>Weight     |               | 0.1      |     |
| 25                                 |                                                                      | (penditures (P7, Cell C17, D17, F17 & I17)                         |               | 0, 40 divided by 360              |           | 13,026.66                  |           | 250.75         | Value               |               | 0.4      |     |
| 26                                 |                                                                      |                                                                    | 1 41143 10, 2 | 0, 40 alviaca by 500              |           | 13,020.00                  | ,         |                | value               |               | 0.4      | .0  |
| 25<br>26<br>27 4<br>28<br>29<br>30 | Percent of Short-Ter                                                 | rm Borrowing Maximum Remaining:                                    |               |                                   |           | Total                      |           | Percent        | Score               |               |          | 4   |
| 28                                 |                                                                      | rants Borrowed (P26, Cell F6-7 & F11)                              | Funds 10, 2   | 0 & 40                            |           | 0.00                       | )         | 100.00         | Weight              |               | 0.1      |     |
| 29                                 | EAV x 85% x Combine                                                  | ed Tax Rates (P3, Cell J7 and J10)                                 | (.85 x EAV)   | x Sum of Combined Tax Rates       |           | 2,251,080.18               | 3         |                | Value               |               | 0.4      | 0   |
| 30                                 |                                                                      |                                                                    |               |                                   |           |                            |           |                |                     |               |          |     |
| 31 5<br>32<br>33                   | -                                                                    | m Debt Margin Remaining:                                           |               |                                   |           | Total                      |           | Percent        | Score               |               |          | 1   |
| 32                                 | Long-Term Debt Outs                                                  |                                                                    |               |                                   |           | 8,912,783.00               |           | (25.93)        | Weight              |               | 0.1      |     |
| 33                                 | Total Long-Term Debt                                                 | : Allowed (P3, Cell H32)                                           |               |                                   |           | 7,077,255.76               | )         |                | Value               |               | 0.1      | .0  |
| 34<br>35                           |                                                                      |                                                                    |               |                                   |           |                            |           | <b>.</b>       |                     |               |          | • * |
| 35<br>36                           |                                                                      |                                                                    |               |                                   |           |                            |           | 10             | tal Profile Scor    | e:            | 3.7      | 0   |
| 36<br>37                           |                                                                      |                                                                    |               |                                   |           | <b>F</b> -4 <sup>1</sup> 4 |           |                | - (1) - D (         |               |          |     |
|                                    |                                                                      |                                                                    |               |                                   |           | Estimate                   | a 2024 F  | inancial Pro   | ofile Designatio    | on: <u>RE</u> | COGNITIO | N   |
| 38                                 |                                                                      |                                                                    |               |                                   |           |                            |           |                |                     |               |          |     |
| 39                                 |                                                                      |                                                                    |               |                                   | * Total P | rofile Score may c         | hange bas | ed on data pro | ovided on the Finan | cial Profile  |          |     |
| 40                                 |                                                                      |                                                                    |               |                                   |           |                            |           |                | ed categorical paym |               | score    |     |
| 41                                 |                                                                      |                                                                    |               |                                   | will be   | calculated by ISBE         | Ε.        |                |                     |               |          |     |
| 42                                 |                                                                      |                                                                    |               |                                   |           |                            |           |                |                     |               |          |     |